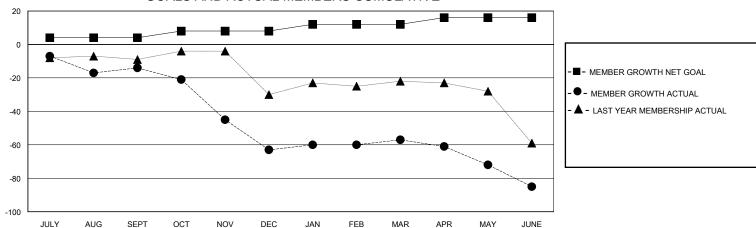

## GOALS AND ACTUAL MEMBERS CUMULATIVE

| DROPPED CLUBS: 1 |     | 27 CLUBS OF 40 ADDED 1 OR MORE<br>NEW MEMBERS | GENDER DISTRIBUTION        |              |     |
|------------------|-----|-----------------------------------------------|----------------------------|--------------|-----|
|                  |     | NEW MEMBERS                                   | MALE                       | 952 (73.46%) |     |
|                  |     |                                               | FEMALE                     | 344 (26.54%) |     |
| DROPPED MEMBERS  |     |                                               |                            |              |     |
| DECEASED         | 18  | CLICK HERE FOR CUMULATIVE                     | TOTAL FAMILY UNIT MEMBERS  |              | 315 |
| CLUB CANCELLED   | 23  | MEMBERSHIP DATA                               | FAMILY MEMBERS PAYING HALF |              | 450 |
| OTHER            | 133 |                                               |                            |              | 159 |
| TOTAL            | 174 |                                               | 3020                       |              |     |